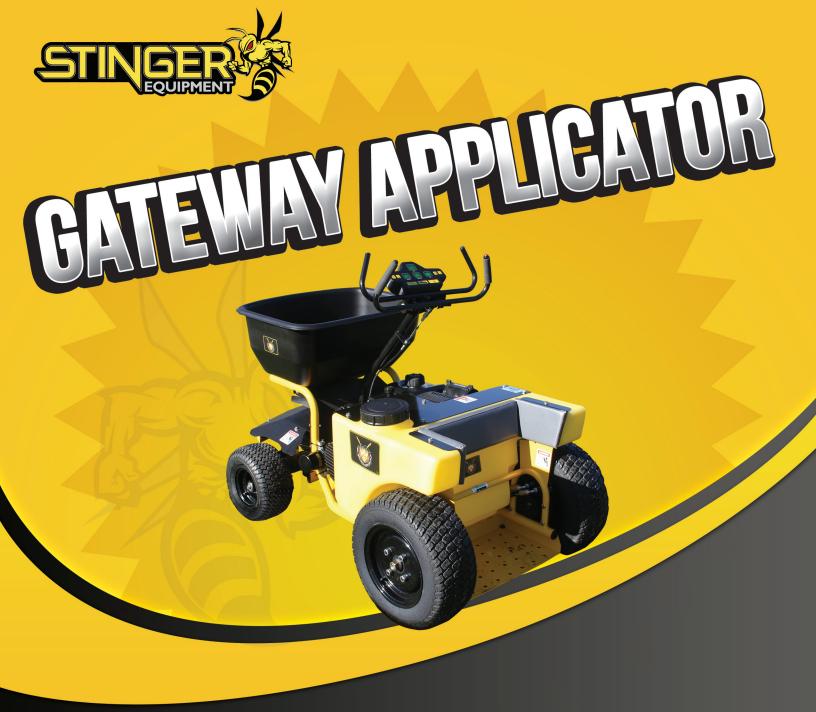

## **FEATURES**

- Ground metered spread and spray.
- Apply product at 1.5 mph or faster accurately.
- One touch control operation
- No belts, no cables, no leaking check valves, no levers....just simple and reliable
- Commercial direct drive pump and motor drive system
- 42" turning radius
- 100% Stainless frame with powder coat finish
- Tires 18" drive tires and 13" steering tires
- Calibration in 5 min or less
- One touch wide to narrow application pattern
- Momentary spot spray
- Optional 16 aux. liquid tank, 32 gal total\*

## SPECS

- 365 lbs
- 35" wide
- 56" long
- 43" tall
- 16 gal spray
- 150 lb hopper
- Engine Vanguard 200