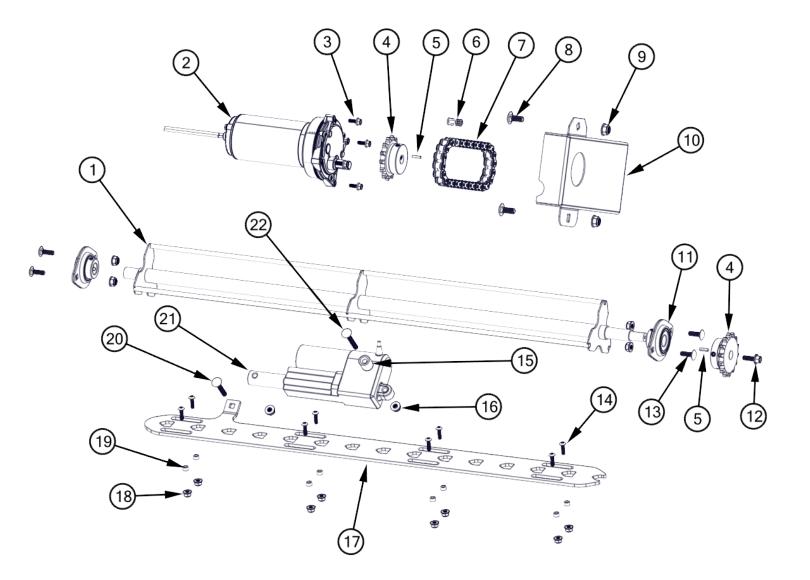

#### Mixer ASM

| Item | Name    | Description                       | Qty |
|------|---------|-----------------------------------|-----|
| 1    | 20-2713 | QA30 Seeder Mixer                 | 1   |
| 2    | 10-2743 | Mixer Motor                       | 1   |
| 3    | 30-3069 | 10-32 x 0.5 Flange Hex Bolt       | 4   |
| 4    | 40-2793 | Sprocket #40 14t 1/2" Bore        | 2   |
| 5    | 30-3368 | Key Stock 1/8 x 1/8 x 1/2         | 2   |
| 6    | 40-0121 | #40 Chain Master Link             | 1   |
| 7    | 20-3279 | Chain & Master Link               | 1   |
| 8    | 30-0412 | 5/16-18 x 0.75 SN Carriage Bolt   | 2   |
| 9    | 30-0051 | 5/16-18 Flange Nylock Nut         | 2   |
| 10   | 10-3052 | Chain Cover                       | 1   |
| 11   | 40-2792 | 5/8" Flange Bearing               | 2   |
| 12   | 30-0069 | 1/4-20x0.75" Serrated Flange Bolt | 1   |

| Item | Name    | Description                | Qty |
|------|---------|----------------------------|-----|
| 13   | 30-0943 | 1/4-20 x 0.75 SN CB        | 4   |
| 14   | 30-3367 | #10-24 x .625 BH Cap Screw | 8   |
| 15   | 10-3044 | Actuator Spacer            | 1   |
| 16   | 30-0061 | 1/4-20 Flange Nylock Nut   | 6   |
| 17   | 10-2715 | QA30 Seed Gate             | 1   |
| 18   | 30-0103 | #10-24 Flange Nyloc Nut    | 8   |
| 19   | 30-2795 | Seedgate spacer            | 8   |
| 20   | 30-3068 | 1/4-20 x 1.5 CB            | 1   |
| 21   | 10-2716 | Actuator                   | 1   |
| 22   | 30-3067 | 1/4-20 x 1.75 CB           | 1   |