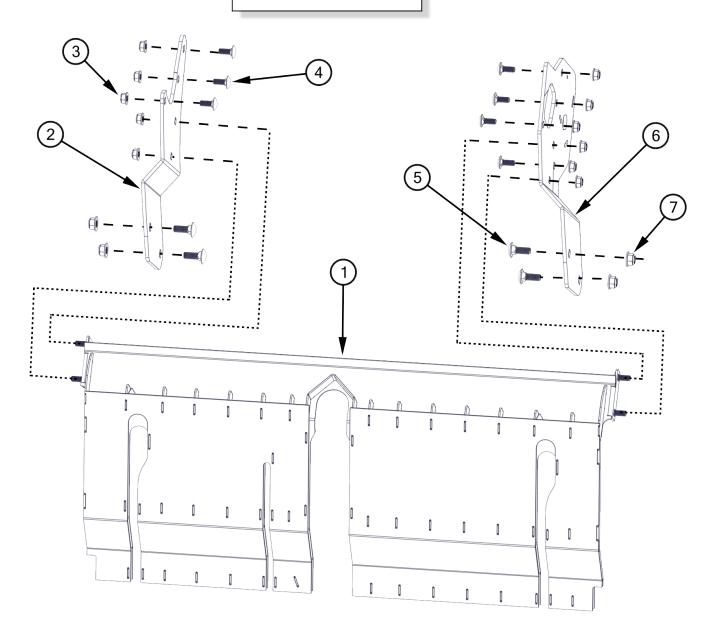

#### Seed Chute ASM

| Item | Name    | Description                     | Qty |
|------|---------|---------------------------------|-----|
| 1    | 20-3365 | Seed Deflector                  | 1   |
| 2    | 10-3041 | Left Side Bracket               | 1   |
| 3    | 30-0051 | 5/16-18 Flange Nylock Nut       | 11  |
| 4    | 30-0412 | 5/16-18 x 0.75 SN Carriage Bolt | 11  |
| 5    | 30-0381 | 3/8-16" x 1.00" Carriage Bolt   | 4   |
| 6    | 10-3042 | Right Side Bracket              | 1   |
| 7    | 30-0105 | 3/8-16 Nyloc Flange Nut         | 4   |