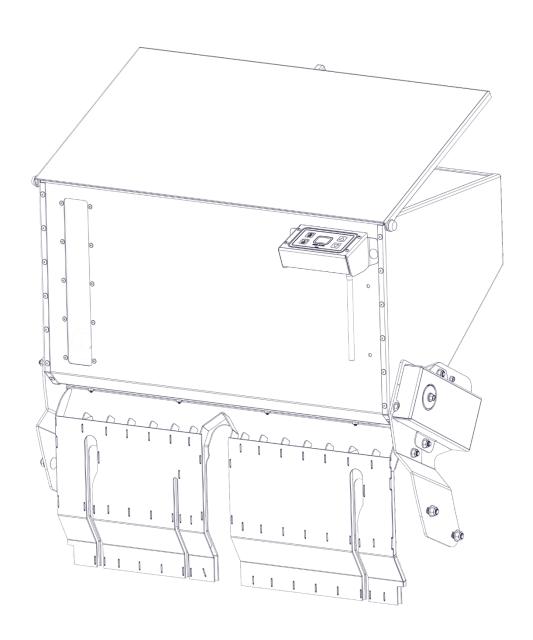

# Stinger Equipment 30" Seed Box Parts Manual SN SB30-10000 through SB30-present Revised 7/22/20