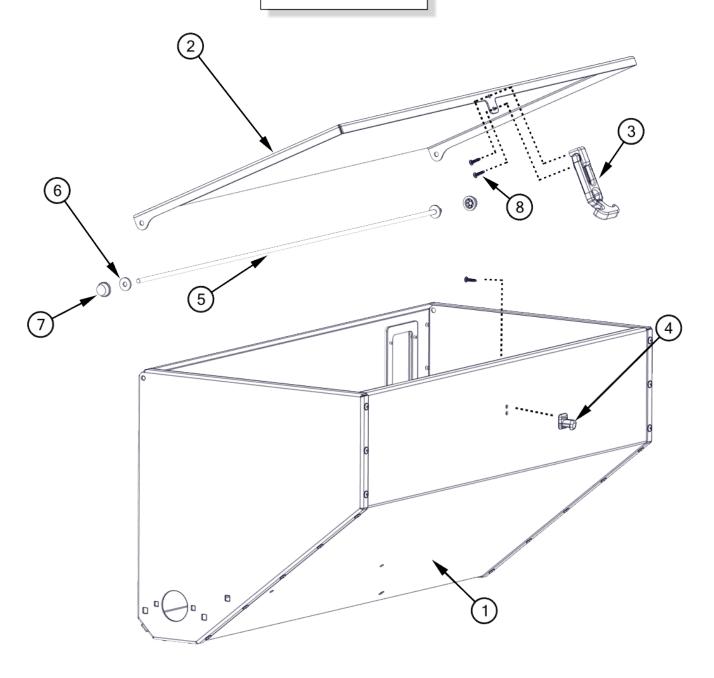

### Seed Box ASM

| Item | Name    | Description         | Qty |
|------|---------|---------------------|-----|
| 1    | 20-3034 | Seed Hopper ASM     | 1   |
| 2    | 10-3036 | Seeder Lid          | 1   |
| 3    | 30-3047 | Latch               | 1   |
| 4    | 30-3048 | Latch Stud          | 1   |
| 5    | 10-3037 | Hinge Rod           | 1   |
| 6    | 30-3065 | Nylon Washer 1/4 ID | 2   |
| 7    | 30-3072 | 1/4" End Cap        | 2   |
| 8    | 30-3070 | #8-16 x .625 Screw  | 3   |